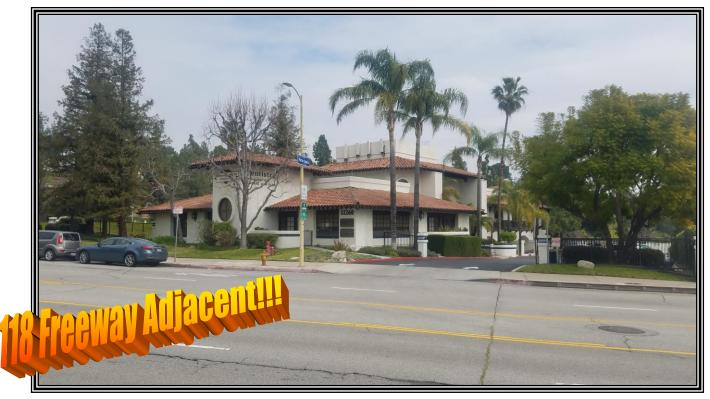

## Medical/Office Space for Lease 11260 WILBUR AVENUE

| LOCATION:    | 11260 Wilbur Avenue<br>Porter Ranch, Ca 91326<br>(SEC of Rinaldi Street & Wilbur Avenue)       |
|--------------|------------------------------------------------------------------------------------------------|
| SIZE:        | Unit 304 – 709 +/- square feet                                                                 |
| RENTAL RATE: | \$2.25 per square foot, NNN (\$1.38 psf)                                                       |
| OCCUPANCY:   | Immediate to 30 Days                                                                           |
| PARKING:     | Excellent free parking                                                                         |
| COMMENTS:    | * Located close to the 118 freeway & Reseda Blvd.<br>* Garden style building with patio access |